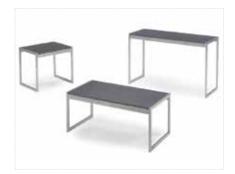

**Vivid Tables**End Table Smoked Powder Coat Finish 26"Square x 21"H
Cocktail Table Smoked Powder Coat Finish 50"L x 24"D x 16"H
Sofa Table Smoked Powder Coat Finish 50"L x 24"D x 30"H

Club Cocktail Table 44"L x 22"D x 18"H (Includes built in Wireless LED Lighting)