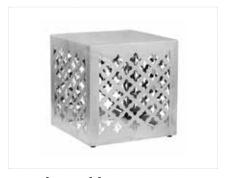

**Evoke End Table**Coffee Resin Frame
24"L x 28"D x 25"H

**Evoke Cube**Coffee Resin Frame
18"Square