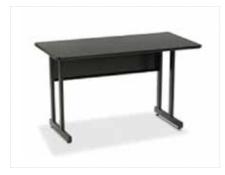

# OFFICE FURNITURE

Computer Kiosk
■ Black
□ White
24"Square x 42"H

**Computer Counter**Graphite
48"L x 24"D x 42"H

Computer Desk Graphite 48"L x 24"D x 29"H

5 Shelf Bookcase
■ Black
■ Mahogany
36"L x 12"D x 72"H