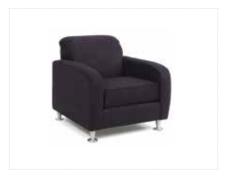

# **WHISPER**

Whisper Sofa White Leather 87"L x 37"D x 35"H

Whisper Loveseat
White Leather
61"L x 37"D x 35"H

Whisper Chair White Leather 35"L x 37"D x 35"H

Whisper Bench Ottoman White Leather 60"L x 24"D x 17"H