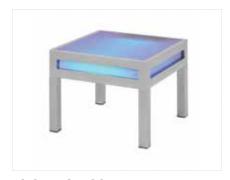

**Vivid Tables**End Table Smoked Powder Coat Finish 26"Square x 21"H
Cocktail Table Smoked Powder Coat Finish 50"L x 24"D x 16"H
Sofa Table Smoked Powder Coat Finish 50"L x 24"D x 30"H

Club Cocktail Table 44"L x 22"D x 18"H (Includes built in Wireless LED Lighting)

Club End Table 22"Square x 18"H (Includes built in Wireless LED Lighting)

**Rose Table** 17"Round x 17"H

**Zanzibar Table** 17"Square

Cube End Tables
■ Black 24"
□ White 24"

24"Square x 21"H

■ Black 30"

 White 30"