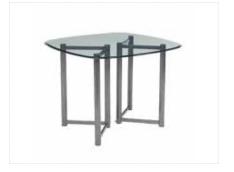

Maple/Chrome 30" 30"Round x 42"H Maple/Chrome 36" 36"Round x 42"H

**Chardonnay Bar Table** 

Clear Glass/Chrome 31"Round x 42"H

**Aspen Pub Table** 

White/Brushed Steel 72"L x 26"D x 42"H