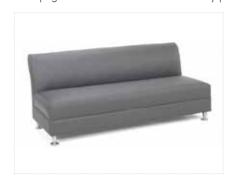

# **WHISPER**

Whisper Sofa White Leather 87"L x 37"D x 35"H

Whisper Loveseat
White Leather
61"L x 37"D x 35"H

Whisper Chair White Leather 35"L x 37"D x 35"H

Whisper Bench Ottoman White Leather 60"L x 24"D x 17"H