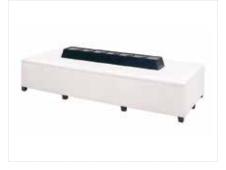

# **WHISPER**

Whisper Sofa White Leather 87"L x 37"D x 35"H

Whisper Loveseat
White Leather
61"L x 37"D x 35"H

Whisper Chair White Leather 35"L x 37"D x 35"H

Whisper Bench Ottoman White Leather 60"L x 24"D x 17"H