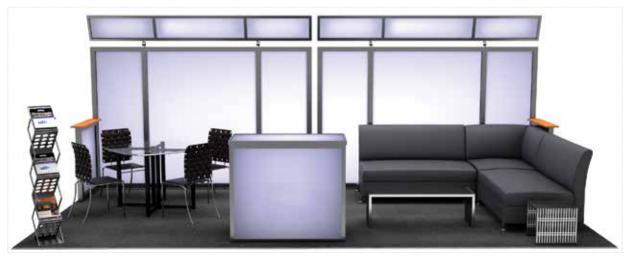

#### 10x20 Booth Footprint

Grammercy Loveseat & Corner • Novel Cocktail & End Table • 4FT VIP Bar • Criss Cross Chairs • Café Table

#### **10x10 Booth Footprint**

Chamois Stage Chairs • Phoebe Table • Equino Stools Chardonnay Bar Table

#### **10x10 Booth Footprint**

Metro Sofa & Chair • Novel End Tables Equino Stools • Silk Bar Table

#### **20x20 Booth Footprint**

Whisper Sofa & Chairs • Reno Cocktail & End Tables • Criss Cross Stools • Blanco Bar Table