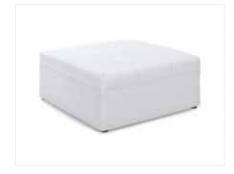

**Whisper Square Ottoman**White Leather
40"Square x 17"H

Whisper Round Ottoman White Leather 46"Round x 17"H

□ Whisper White Leather

46"Round x 17"H

1/4 Round Ottoman
■ Grammercy Charcoal Leather
□ Whisper White Leather
34"L x 19"D x 17"H