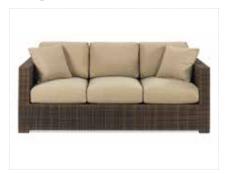

ha Tan Fabric 79"L x 35"D x 34"H



Montana Mocha Loveseat Mocha Tan Fabric 57"L x 35"D x 34"H



**Montana Mocha Chair** Mocha Tan Fabric 35"Square x 34"H



# **CHANDLER**



**Chandler Sofa**Red Leather
76"L x 37"D x 35"H



**Chandler Loveseat**Red Leather
53"L x 37"D x 35"H



Chandler Chair Red Leather 31"L x 37"D x 35"H



**Chandler Bench Ottoman**Red Leather
60"L x 24"D x 17"H

# **IMPERIAL**



Imperial Sofa Purple Microfiber 82"L x 36"D x 36"H



Imperial Chair Purple Microfiber 28"L x 36"D x 36"H



**Imperial Bench Ottoman**Purple Microfiber
48"L x 21"D x 18"H



# **TANGERINE**



**Tangerine Sofa** Orange Microfiber 84"L x 36"D x 33"H



**Tangerine Chair** Orange Microfiber 40"L x 36"D x 33"H



**Tangerine Bench Ottoman** Orange Microfiber 62"L x 24"D x 18"H

# **EVOKE**



**Evoke Sofa**Coffee Resin Frame with Tan Cushions
81"L x 35"D x 27"H



**Evoke Chair**Coffee Resin Frame with Tan Cushions 33"L x 35"D x 27"H



**Evoke Cocktail Table**Coffee Resin Frame
48"L x 24"D x 18"H



**Evoke End Table**Coffee Resin Frame
24"L x 28"D x 25"H



**Evoke Cube**Coffee Resin Frame
18"Square



# STAGE CHAIRS



**Midnight Stage Chair**Midnight Microfiber
25"L x 26"D x 37"H



Chamois Stage Chair Beige Microfiber 25"L x 26"D x 37"H



Buckskin Stage Chair Tan Microfiber 25"L x 26"D x 37"H



Empire Chair
■ Black Leather
□ White Leather
28"L x 32"D x 32"H



Ibizia Chair
■ Black Leather
□ White Leather
31"L x 35"D x 32"H



**Tulip Chair**Black Fabric/Tilt Back/Caster Feet 27"L x 26"D x 35"H

# OTTOMANS & BENCHES



**Curved Bench**Continental White Leather 70"L x 26