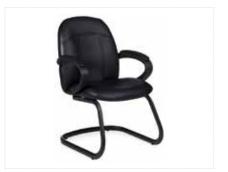

# OFFICE SEATING

**Tamiri High Back Chair** Black Leather 25"W x 27"D x 45"H

**Tamiri Mid Back Chair**Black Leather
27"Square x 41"H

**Tamiri Guest Chair**Black Leather
25"W x 27"D x 37"H

Accord Chair
■ Black
□ White
25"Square x 44"H

**Goal Task Chair** Black 25"Square x 39"H

**Goal Task Chair Armless** Black 21"W x 25"D x 39"H

Enterprise High Back Conference Chair Black Fabric 25"W x 27"D x 45"H

Enterprise Mid Back Conference Chair Black Fabric 27"W x 26"D x 41"H

Enterprise Guest Chair Black Fabric 25"W x 27"D x 37"H