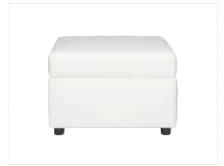

# **WHISPER**

Whisper Sofa White Leather 87"L x 37"D x 35"H

Whisper Loveseat
White Leather
61"L x 37"D x 35"H

Whisper Chair White Leather 35"L x 37"D x 35"H

Whisper Bench Ottoman White Leather 60"L x 24"D x 17"H

**Whisper Square Ottoman**White Leather
40"Square x 17"H

Whisper Round Ottoman White Leather 46"Round x 17"H