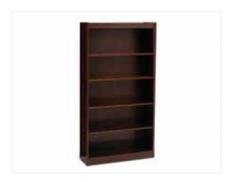

# OFFICE FURNITURE

Computer Kiosk
■ Black
□ White
24"Square x 42"H

**Computer Counter**Graphite
48"L x 24"D x 42"H

Computer Desk Graphite 48"L x 24"D x 29"H

5 Shelf Bookcase
■ Black
■ Mahogany
36"L x 12"D x 72"H