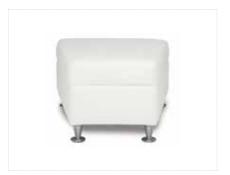

# **SOPHISTICATION**

**Sophistication Corner**White Leather
31"Square x 48"H

**Sophistication Ottoman**White Leather
31"Square x 19"H