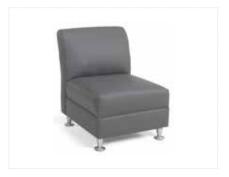

# **FUNCTION**

**Function Armless Chair** White Leather 28"Square x 29"H

Function Corner
White Leather
28"Square x 29"H