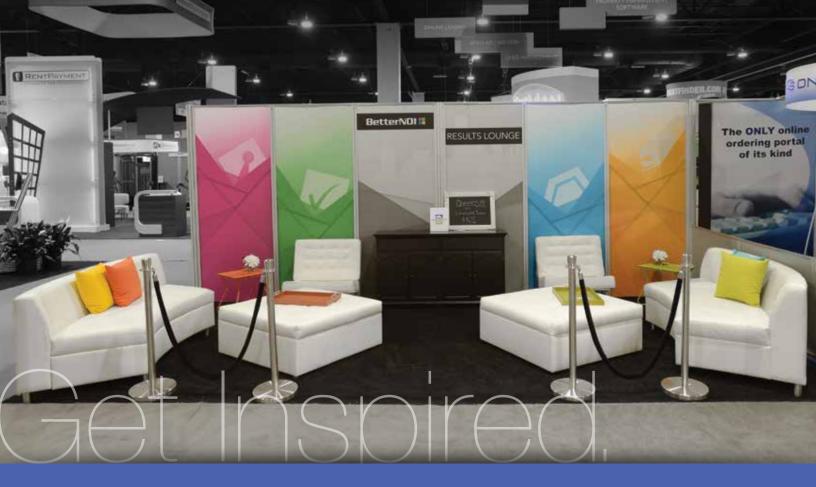

#### **BOOTH PROVISIONS**

The following will be provided per each (10'x10') booth:

8' high backdrops / 3' high siderails (1) 6' x 2' x 29" high draped table

(2) chairs

Show Colors: Navy Blue & Beige

(1) wastebasket with liner

(1) 7" x 44" booth identification sign

**Booth Carpet** 