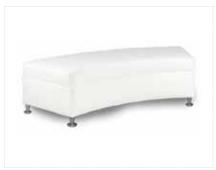

# OTTOMANS & BENCHES

**Curved Bench**Continental White Leather 70"L x 26"D x 19"H

Square Ottoman

■ Metro Black Leather

□ Whisper White Leather

■ Grammercy Charcoal Leather
40"Square x 17"H

Bench Ottoman

■ Metro Black Leather