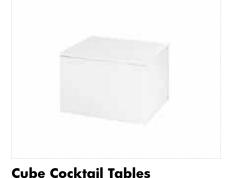

#### **Princeton Tables**

End Table Clear Glass/Black 21"L x 22"D x 21"H Cocktail Table Clear Glass/Black 45"L x 21"D x 16"H

#### **Tribeca Tables**

End Table Wood/Black 24"L x 28"D x 22"H Cocktail Table Wood/Black 48"L x 28"D x 19"H Sofa Table Wood/Black 48"L x 18"D x 30"H

#### **Harmony Tables**

End Table Wood/Espresso 24"Round x 22"H Cocktail Table Wood/Espresso 51"L x 28"D x 18"H Sofa Table Wood/Espresso 52"L x 18"D x 30"H