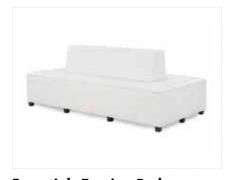

# **WHISPER**

Whisper Sofa White Leather 87"L x 37"D x 35"H

Whisper Loveseat
White Leather
61"L x 37"D x 35"H

Whisper Chair White Leather 35"L x 37"D x 35"H

Whisper Bench Ottoman White Leather 60"L x 24"D x 17"H